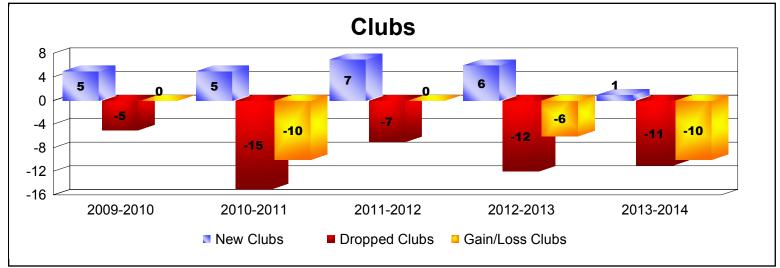

District 301A2 As of June 2014 Cumulative

| Year      | New<br>Clubs | Dropped<br>Clubs | Gain/<br>Loss<br>Clubs | New<br>Members | Charter<br>Members | Reinstate<br>Members | Transfer<br>Members | Total<br>Member<br>Added | Total<br>Members<br>Dropped | Gain/<br>Loss<br>Members |
|-----------|--------------|------------------|------------------------|----------------|--------------------|----------------------|---------------------|--------------------------|-----------------------------|--------------------------|
| 2009-2010 | 5            | -5               | 0                      | 265            | 130                | 41                   | 5                   | 441                      | -436                        | 5                        |
| 2010-2011 | 5            | -15              | -10                    | 226            | 110                | 77                   | 1                   | 414                      | -689                        | -275                     |
| 2011-2012 | 7            | -7               | 0                      | 180            | 158                | 79                   | 0                   | 417                      | -429                        | -12                      |
| 2012-2013 | 6            | -12              | -6                     | 257            | 124                | 47                   | 1                   | 429                      | -511                        | -82                      |
| 2013-2014 | 1            | -11              | -10                    | 151            | 49                 | 64                   | 2                   | 266                      | -481                        | -215                     |
| Average   | 5            | -10              | -5                     | 216            | 114                | 62                   | 2                   | 393                      | -509                        | -116                     |