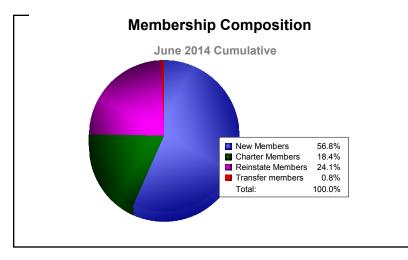

District 301A2 As of June 2014 Cumulative

| Year      | New<br>Clubs | Dropped<br>Clubs | Gain/<br>Loss<br>Clubs | New<br>Members | Charter<br>Members | Reinstate<br>Members | Transfer<br>Members | Total<br>Member<br>Added | Total<br>Members<br>Dropped | Gain/<br>Loss<br>Members |
|-----------|--------------|------------------|------------------------|----------------|--------------------|----------------------|---------------------|--------------------------|-----------------------------|--------------------------|
| 2009-2010 | 5            | -5               | 0                      | 265            | 130                | 41                   | 5                   | 441                      | -436                        | 5                        |
| 2010-2011 | 5            | -15              | -10                    | 226            | 110                | 77                   | 1                   | 414                      | -689                        | -275                     |
| 2011-2012 | 7            | -7               | 0                      | 180            | 158                | 79                   | 0                   | 417                      | -429                        | -12                      |
| 2012-2013 | 6            | -12              | -6                     | 257            | 124                | 47                   | 1                   | 429                      | -511                        | -82                      |
| 2013-2014 | 1            | -11              | -10                    | 151            | 49                 | 64                   | 2                   | 266                      | -481                        | -215                     |
| Average   | 5            | -10              | -5                     | 216            | 114                | 62                   | 2                   | 393                      | -509                        | -116                     |