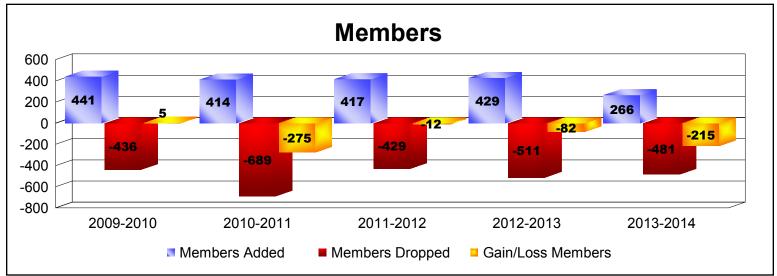

District 301A2 As of June 2014 Cumulative

| Year      | New<br>Clubs | Dropped<br>Clubs | Gain/<br>Loss<br>Clubs | New<br>Members | Charter<br>Members | Reinstate<br>Members | Transfer<br>Members | Total<br>Member<br>Added | Total<br>Members<br>Dropped | Gain/<br>Loss<br>Members |
|-----------|--------------|------------------|------------------------|----------------|--------------------|----------------------|---------------------|--------------------------|-----------------------------|--------------------------|
| 2009-2010 | 5            | -5               | 0                      | 265            | 130                | 41                   | 5                   | 441                      | -436                        | 5                        |
| 2010-2011 | 5            | -15              | -10                    | 226            | 110                | 77                   | 1                   | 414                      | -689                        | -275                     |
| 2011-2012 | 7            | -7               | 0                      | 180            | 158                | 79                   | 0                   | 417                      | -429                        | -12                      |
| 2012-2013 | 6            | -12              | -6                     | 257            | 124                | 47                   | 1                   | 429                      | -511                        | -82                      |
| 2013-2014 | 1            | -11              | -10                    | 151            | 49                 | 64                   | 2                   | 266                      | -481                        | -215                     |
| Average   | 5            | -10              | -5                     | 216            | 114                | 62                   | 2                   | 393                      | -509                        | -116                     |